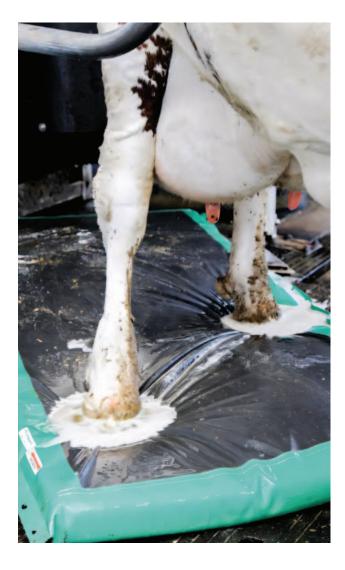

#### **HYGIENE AND DISINFECTANT MAT**

The device comprises a hygiene mat, automatic pump, and control system. The mat contains disinfectants and cleaning products and is generally placed at the milking parlour exit. For five days a week, the mat is injected with a MS AutoHoofClean solution; for the remaining two, it is replaced by a disinfectant.

### WE DON'T DELIVER HOOF PRODUCTS WE DELIVER HOOF SOLUTIONS

The ERSTA Hygiene and disinfectant mat's concept is the ideal method for managing and preventing hoof problems. The automatic system is easy to install and requires little maintenance. It is a proven concept that can improve hoof problems on your farm.