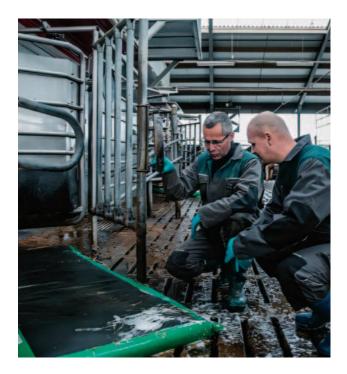

#### **HYGIENE AND DISINFECTANT MAT**

The device comprises a hygiene mat, automatic pump, and control system. The mat contains disinfectants and cleaning products and is generally placed at the milking parlour exit. For five days a week, the mat is injected with a MS AutoHoofClean solution; for the remaining two, it is replaced by a disinfectant.

### WE DON'T DELIVER HOOF PRODUCTS WE DELIVER HOOF SOLUTIONS

The ERSTA Hygiene and disinfectant mat's concept is the ideal method for managing and preventing hoof problems. The automatic system is easy to install and requires little maintenance. It is a proven concept that can improve hoof problems on your farm.