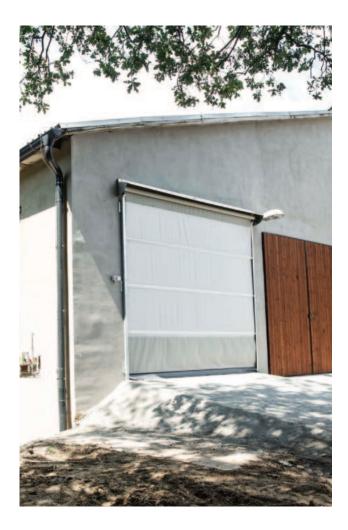

# ROLL-UP BARN DOORS

We offer the right door system for every specific stable

**Remote control** 

More light

More air -variable

## We offer the right door system for every specific stable.

The technology integrated into our folding doors is safe and convenient and can easily be controlled with a remote control.

Remote controlled doors are the perfect choice not only in the winter time but also during the transitional period on cold and windy days as they keep the desired warmth in the shed and prevent man and animal from being exposed to drafts.