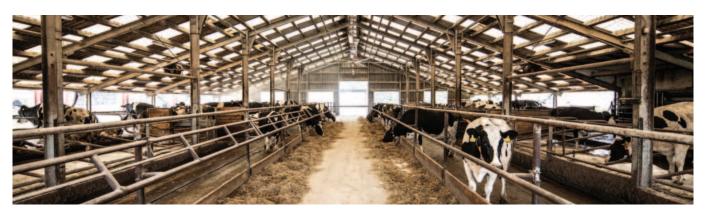

Remote controlled doors are the perfect choice not only in the winter time but also during the transitional period on cold and windy days as they keep the desired warmth in the shed and prevent man and animal from being exposed to drafts.