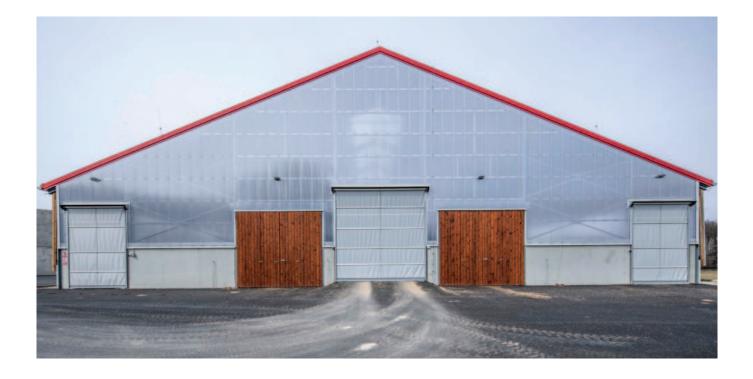

# ROLL-UP BARN DOORS

We offer the right door system for every specific stable

**Remote control** 

More light

More air -variable

## We offer the right door system for every specific stable.

The technology integrated into our folding doors is safe and convenient and can easily be controlled with a remote control.

Remote controlled doors are the perfect choice not only in the winter time but also during the transitional period on cold and windy days as they keep the desired warmth in the shed and prevent man and animal from being exposed to drafts.